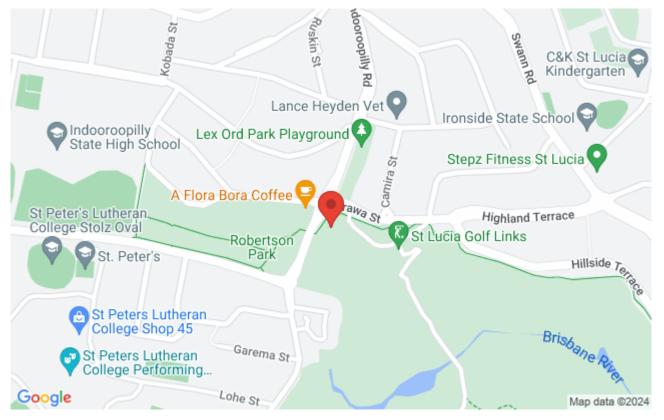

## Night Nav - Indooroopilly

Tuesday 26th July 2022 00:00 - 00:00 EST

| Classification  |                                   | Meet at picnic shelter, Carawa St Park (corner Carawa St & Indooroopilly Rd, across the road from Robertson Park).                                                                                     |
|-----------------|-----------------------------------|--------------------------------------------------------------------------------------------------------------------------------------------------------------------------------------------------------|
| Discipline      | Park/Street Orienteering<br>FootO | Start between 5:45 and 6:30pm. Course closes at 7.30pm.                                                                                                                                                |
| Classes         | Score                             | 40 minute Score Event.                                                                                                                                                                                 |
| Punching system | manual                            |                                                                                                                                                                                                        |
| Event form      | Individual                        | Use the App and a Map to run, jog or walk through local parks and streets in the cool of the evening. Download the latest version of MapRun6 on your smartphone before you arrive and your             |
| Status          | Completed                         | phone will register the checkpoints you visit. (See links on this page to obtain the App).                                                                                                             |
| Organiser       | Ugly Gully Orienteers             | All ages and fitness levels catered for. Compete individually or participate in a group. Children under 14 must be accompanied by an adult. Bring a small torch or head lamp. Full instructions given. |
|                 |                                   | Detailed results will be available via the links provided on this page.                                                                                                                                |