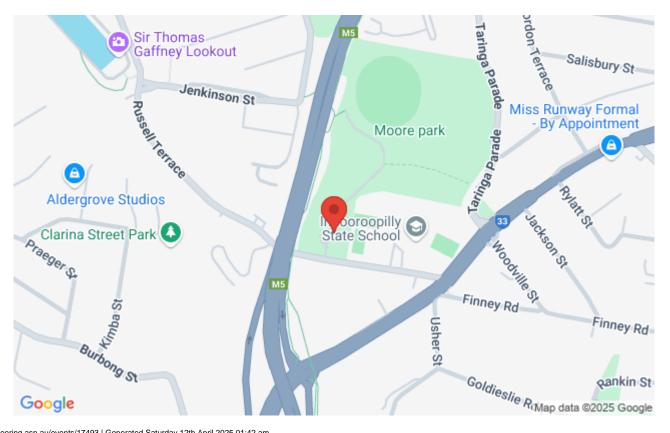

Come along for a fun, friendly run/jog/walk in the park.

Most events are wheelchair and pram friendly. If in doubt, contact us.

The start/finish location is in Moore Park off Russell Terrace, Indooroopilly (see map).