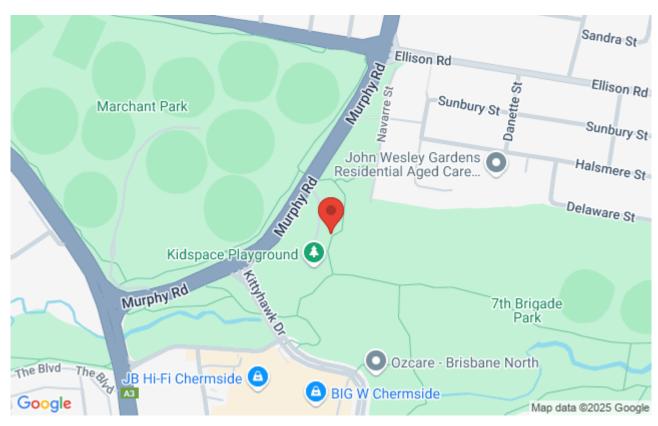

The start/finish location is shown on the map below off Murphy Road.

No experience needed.

No compass needed.

You won't get lost, but choosing the best way to go can be a fun challenge.

Download the free MapRun6 App either before the event or come along and we will help you. See the links on this page.