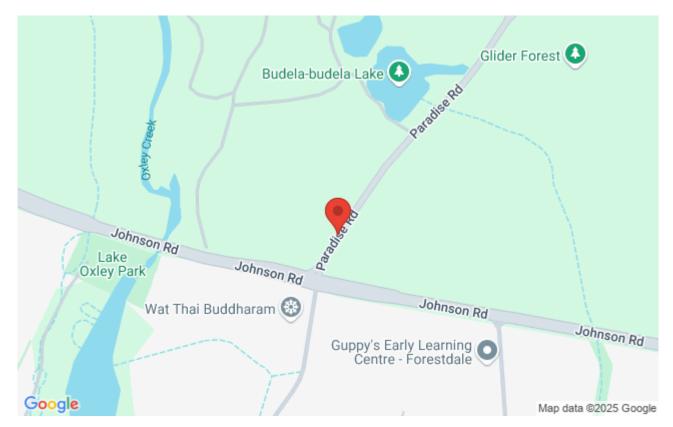

Status Completed

Organiser Orienteering Queensland

PRE ENTRY IS NEEDED to guarantee a map. A classic Bush map. Cost Members/Non-Members \$5/\$7, Families \$12/\$15. CASH ONLY PLEASE. Starts 10:30 to 11:00am. Organiser: Tony & Johanna Tavner-Corner. Start Location: The nearest safe parking is at the carpark in Warril Parkland, which is North from the junction of Paradise Rd and Johnson Rd. Walk South down the road until you get near the corner of Paradise Rd and Johnson Rd. Cross over Paradise Rd to the yellow gate on the East side. Take care when crossing Paradise Rd as it's a busy road.