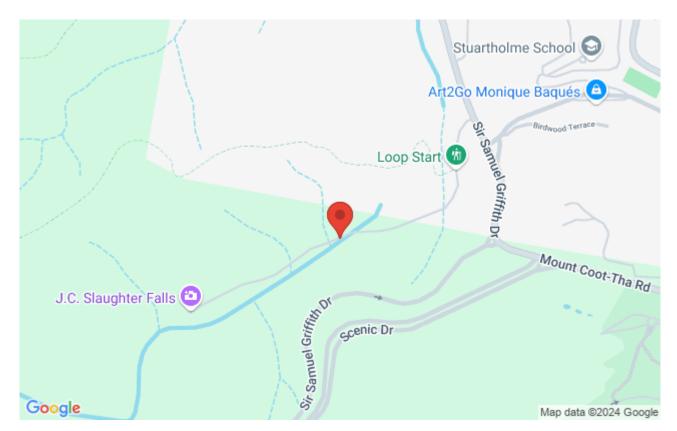

Status Completed

Organiser Orienteering Queensland

PRE ENTRY IS NEEDED to guarantee a map. A classic Bush map. Cost Members/Non-Members \$5/\$7, Families \$12/\$15. CASH ONLY PLEASE. Starts 10:30 to 11:00am. Organiser: Su Yan Tay. Start Location: Enter from Sir Samuel Griffiths Drive, and look for O signs. Course Lengths: Short - 2km, Medium - 2.5km, Long - 3.6km. Moderate - 3.4km. The courses will be easier than usual, due to the kindness of the setter!