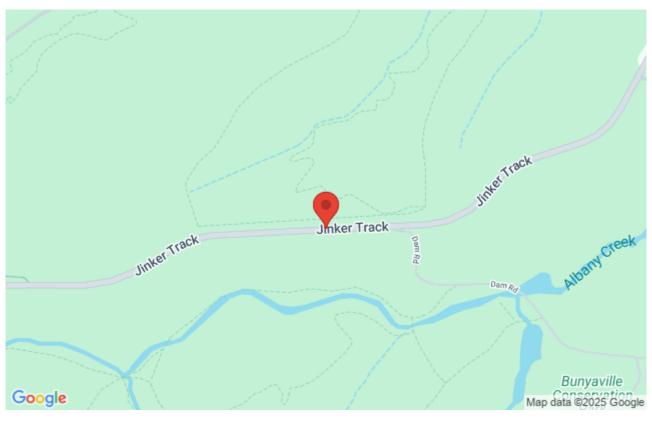

PRE ENTRY IS ENCOURAGED to guarantee a map. Cost Members/Non-Members \$5/\$7, Families \$12/\$15. Starts 10:30 to 11:00am. Organisers: Jim & Rhonda Bowling. Courses: Long: 4.1km Medium: 2.6km Short: 2.2km Extra Short: 1.7km Start Location: Go to the Jinker Track, either end. Look for 'O' signs. There are two parking areas, one at the start, and one about 200m away. The Jinker Track is a busy through road.