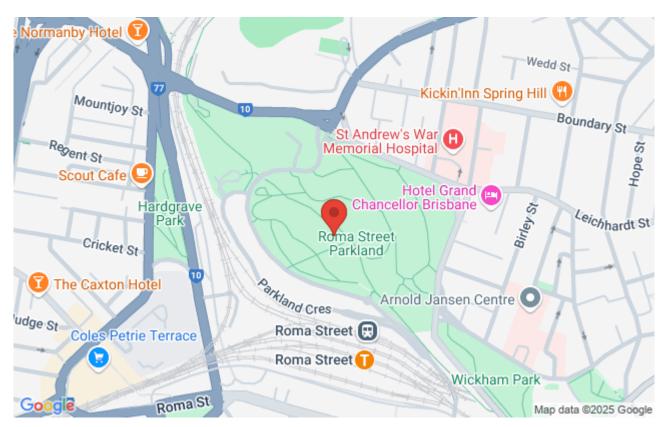

The start/finish location is shown on the map below. (Roma Street Parklands - Parkland Blvd) No experience needed.

No compass needed.

You won't get lost, but choosing the best way to go can be a fun challenge.