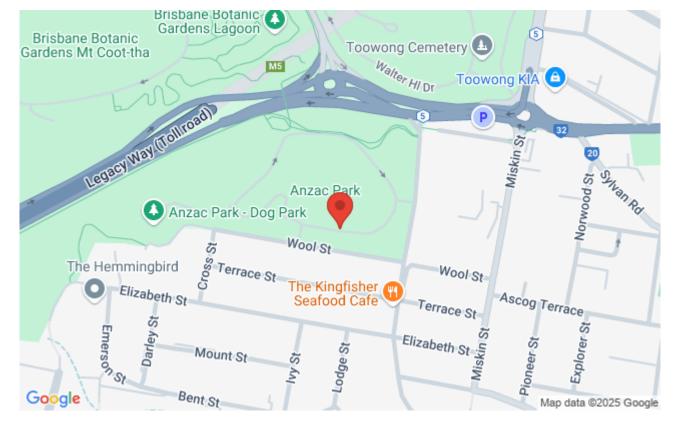

Event 4 - Start Location: Enter Anzac Park from either Wool St or Dean St. Several parking bays are available. Start is near the carpark.

https://oq.orienteering.asn.au/events/16752 | Generated Saturday 15th March 2025 01:43 am