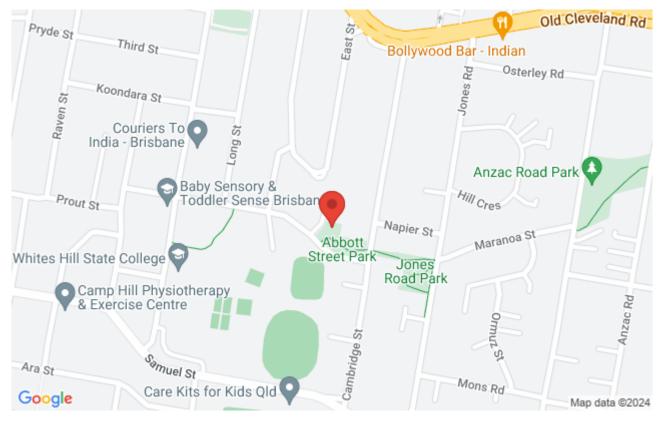

Brisbane City Council sponsored event - Active & Healthy.

New Map

Start Location: Abbott Street Park, Camp Hill. Shelter adjacent to playground. Dog friendly.

40 minute Score Event. Course setter: Neil SImson.