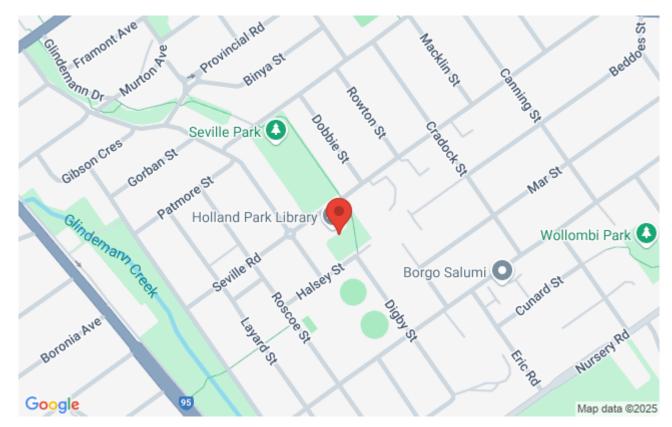

Brisbane City Council sponsored event - Active & Healthy.

Start Location: Ray Lynch Park. Halsey Street, Holland Park. Behind the Library if approaching from Seville Road.

Kids playground. Dog friendly.