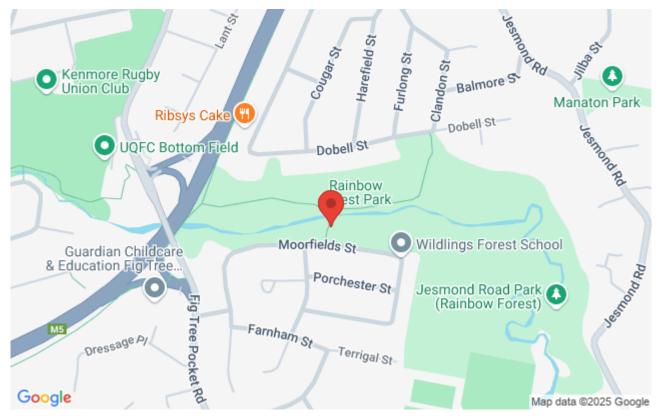

## MapRun Parks 2021 Rd 49 - Fig Tree Pocket

Sunday 05th December 2021 00:00 - 00:00 EST

| Classification  | Club event                        | Come along for a fun, friendly run/jog/walk in the park.                                                                                                                                                             |
|-----------------|-----------------------------------|----------------------------------------------------------------------------------------------------------------------------------------------------------------------------------------------------------------------|
| Discipline      | FootO<br>Park/Street Orienteering | You have 40 mins to visit as many checkpoints in the park as possible.<br>Most events are wheelchair and pram friendly. If in doubt, contact us.                                                                     |
| Classes         | Score                             | The start/finish location is shown on the map below. (Moorfields St - Fig Tree Pocket)<br>No experience needed.<br>No compass needed.<br>You won't get lost, but choosing the best way to go can be a fun challenge. |
| Punching system | manual                            |                                                                                                                                                                                                                      |
| Event form      | Individual                        |                                                                                                                                                                                                                      |
| Status          | Completed                         | Download the free MapRun6 App either before the event or come along and we will help you. See the links on this page.                                                                                                |
| Organiser       | Ugly Gully Orienteers             |                                                                                                                                                                                                                      |
|                 |                                   | All ages and fitness levels are catered for. Go individually or in a group. Children 14yo and<br>younger must be accompanied by an adult.                                                                            |