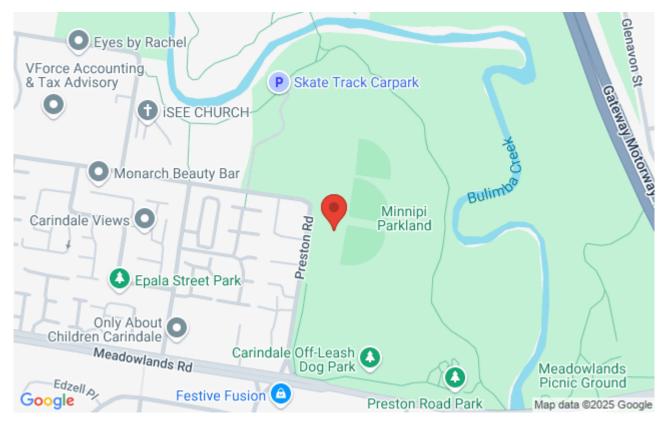

## MapRun Parks 2021 Series 34 - Meadowlands (CANCELLED due to Covid-19 restrictions)

Sunday 22nd August 2021 16:00 - 16:00 EST

| Classification  | Club event                        | Come along for a fun, friendly run/jog/walk in the park.<br>You have 40 mins to visit as many checkpoints in the park as possible.<br>Most events are wheelchair and pram friendly. If in doubt, contact us.                                           |
|-----------------|-----------------------------------|--------------------------------------------------------------------------------------------------------------------------------------------------------------------------------------------------------------------------------------------------------|
| Discipline      | Park/Street Orienteering<br>FootO |                                                                                                                                                                                                                                                        |
| Classes         | Score                             | The start/finish location is off Preston Road. (See map below).                                                                                                                                                                                        |
| Punching system | manual                            | No experience needed.<br>No compass needed.<br>You won't get lost, but choosing the best way to go can be a fun challenge.<br>Download the free MapRun6 App either before the event or come along and we will help you. See<br>the links on this page. |
| Event form      | Individual                        |                                                                                                                                                                                                                                                        |
| Status          | Cancelled                         |                                                                                                                                                                                                                                                        |
| Organiser       | Ugly Gully Orienteers             |                                                                                                                                                                                                                                                        |
|                 |                                   | All ages and fitness levels are catered for. Go individually or in a group. Children 14yo and                                                                                                                                                          |