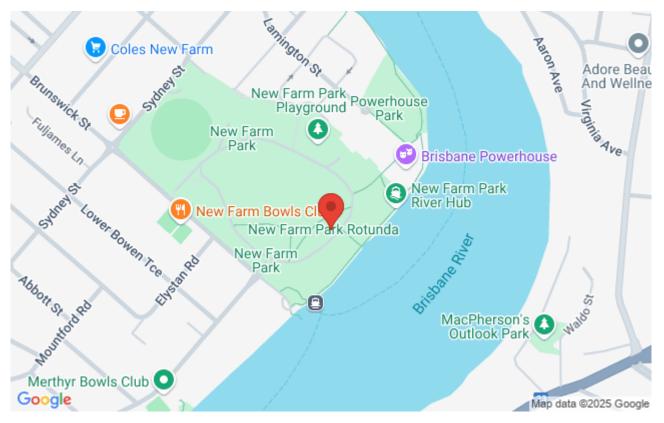

## MapRun Parks 2021 Rd 23, New Farm Park

Sunday 06th June 2021 00:00 - 00:00 EST

| Classification  | Club event                        | Come along for a fun, friendly run/jog/walk in the park.<br>You have 40 mins to visit as many checkpoints in the park as possible.<br>Most events are wheelchair and pram friendly. If in doubt, contact us. |
|-----------------|-----------------------------------|--------------------------------------------------------------------------------------------------------------------------------------------------------------------------------------------------------------|
| Discipline      | FootO<br>Park/Street Orienteering |                                                                                                                                                                                                              |
| Classes         | Score                             | The start/finish location is near the Rotunda, off Brunswick St (see map).                                                                                                                                   |
| Punching system | manual                            | No experience needed.                                                                                                                                                                                        |
| Event form      | Individual                        | No compass needed.<br>You won't get lost, but choosing the best way to go can be a fun challenge.                                                                                                            |
| Status          | Completed                         |                                                                                                                                                                                                              |
| Organiser       | Ugly Gully Orienteers             | Download the free MapRun6 App either before the event or come along and we will help you. See the links on this page.                                                                                        |
|                 |                                   | All ages and fitness levels are catered for. Go individually or in a group. Children 14yo and younger must be accompanied by an adult.                                                                       |