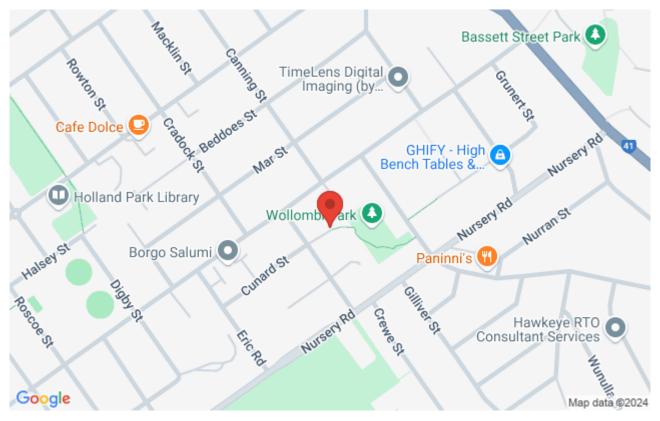

## Night Nav - Southside - Holland Park East

Tuesday 06th April 2021 00:00 - 00:00 EST

| Classification  | Club event                        | Start Location: Wollombi Park. Access from Wollombi Place, walk through the alleyway between the houses.                                                                                                     |
|-----------------|-----------------------------------|--------------------------------------------------------------------------------------------------------------------------------------------------------------------------------------------------------------|
| Discipline      | FootO<br>Park/Street Orienteering | 40 minute Score Event. Course setter: Ross Family                                                                                                                                                            |
| Classes         | Score                             | Start between 5:30 and 6:30pm.                                                                                                                                                                               |
| Punching system | manual                            |                                                                                                                                                                                                              |
| Event form      | Individual                        | Use the App and a Map to run, jog or walk through local parks and streets in the cool of the evening. Download the latest version of MapRun on your smartphone before you arrive and your                    |
| Status          | Completed                         | phone will register the checkpoints you visit. (See links on this page to obtain the App).                                                                                                                   |
| Organiser       | Toohey Forest Orienteers          | All ages and fitness levels catered for. Compete individually or participate in a group. Children<br>under 14 must be accompanied by an adult. Bring a small torch or head lamp. Full instructions<br>given. |