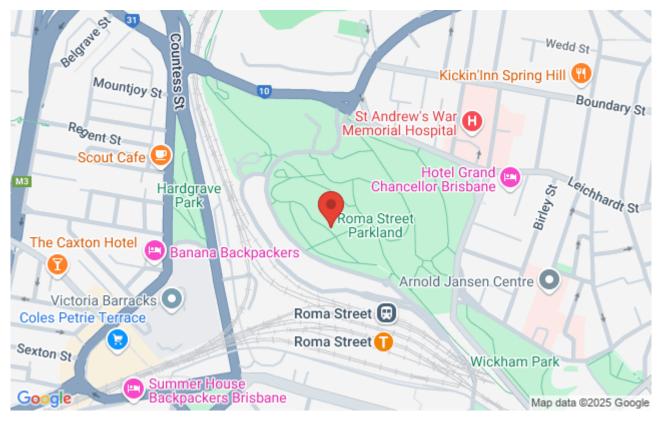

## 2021 MRP Rd11 - Roma St Parklands

Sunday 14th March 2021 00:00 - 00:00 EST

| Classification  | Club event            |
|-----------------|-----------------------|
| Discipline      | FootO                 |
| Classes         | Long, Short           |
| Punching system | manual                |
| Event form      | Individual            |
| Status          | Completed             |
| Organiser       | Ugly Gully Orienteers |
|                 |                       |

Come along for a fun, friendly run/jog/walk in the park. You have 40 mins to visit as many checkpoints in the park as possible. Most events are wheelchair and pram friendly. If in doubt, contact us.

The start/finish location is off Parkland Boulevard.