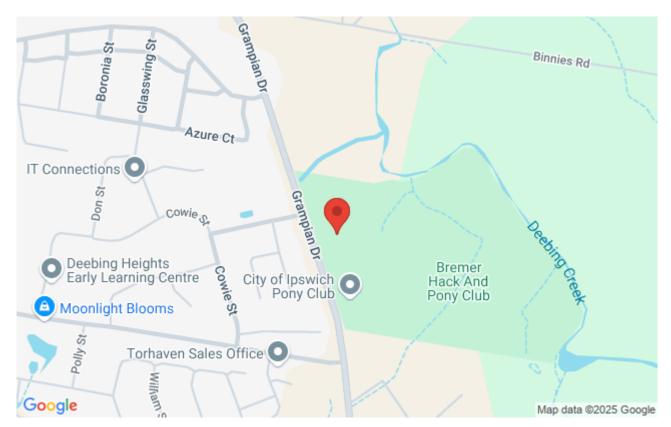

PARKING & ASSEMBLY: Pony Club grounds, 112 Grampian Drive, Deebing Heights. Travel VIA CENTENARY HIGHWAY.

Entries Close strictly Wed 27 Jan. Prepaid pre-entry only.

https://oq.orienteering.asn.au/events/11104 | Generated Monday 24th February 2025 05:59 am