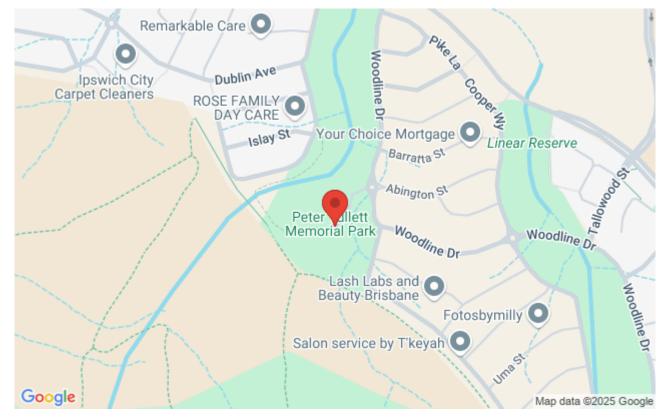

Event form Individual

Status Completed

Organiser Ugly Gully Orienteers

See bulletin for details.

Assembly is in Peter Tullett Memorial Park, Woodline Drive. (Woodline Dr is off Grande Av - use google maps, others can be out of date).

Park on the surrounding streets if the park is full.

Starts are from 9-10am, courses close 12pm.

Entry deadline is midnight Thursday 10/06, no Enter On Day is available.

https://oq.orienteering.asn.au/events/11032 | Generated Friday 14th March 2025 05:00 pm