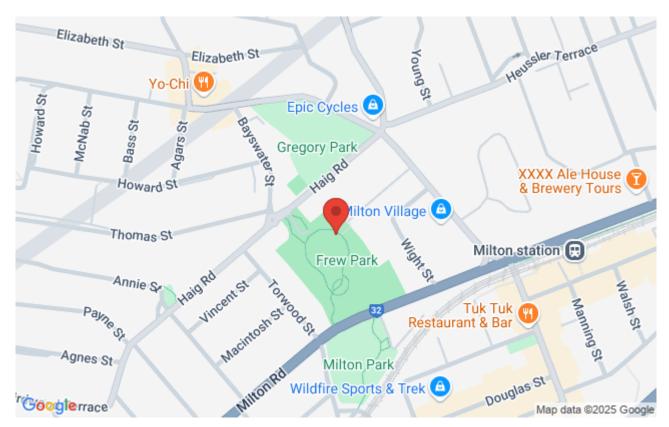

Status Completed

Organiser Ugly Gully Orienteers

Meet at Frew Park (off Haig Rd), Milton. Meet at the picnic shelter near the Frew St carpark. Start anytime between 6:00 and 6:30pm.

40 minute Score Event.