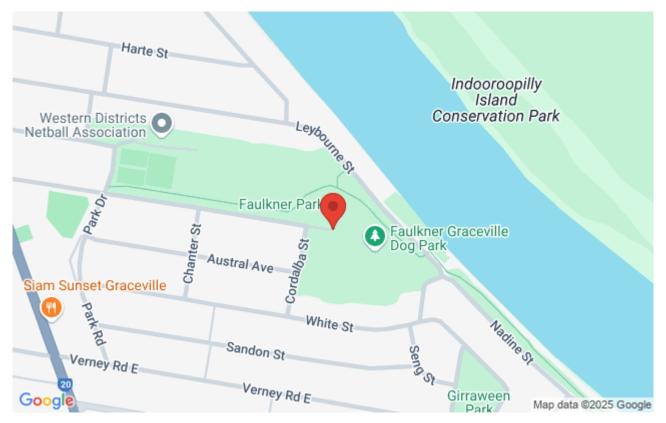

## Night Nav - Chelmer - BCC

Tuesday 16th February 2021 00:00 - 00:00 EST

| Classification  | Club event                        | Brisbane City Council sponsored event - Active & Healthy.<br>Meet at the picnic shelter near the playground In FAULKNER PARK, end of Waratah Avenue,                                                                                                                                         |
|-----------------|-----------------------------------|----------------------------------------------------------------------------------------------------------------------------------------------------------------------------------------------------------------------------------------------------------------------------------------------|
| Discipline      | FootO<br>Park/Street Orienteering | Graceville.<br>Start anytime between 6.00pm and 6:30pm.                                                                                                                                                                                                                                      |
| Classes         | Score                             | 40 minute Score Event. Course setter: TBC                                                                                                                                                                                                                                                    |
| Punching system | manual                            |                                                                                                                                                                                                                                                                                              |
| Event form      | Individual                        | Use the App and a Map to run, jog or walk through local parks and streets in the cool of the evening. Download the latest version of the MapRun app on your smartphone before you arrive and your phone will register the checkpoints you visit. (See links on this page to obtain the App). |
| Status          | Completed                         |                                                                                                                                                                                                                                                                                              |
| Organiser       | Ugly Gully Orienteers             | All ages and fitness levels catered for. Compete individually or participate in a group. Children<br>under 14 must be accompanied by an adult. Bring a small torch or head lamp. Full instructions<br>given.                                                                                 |