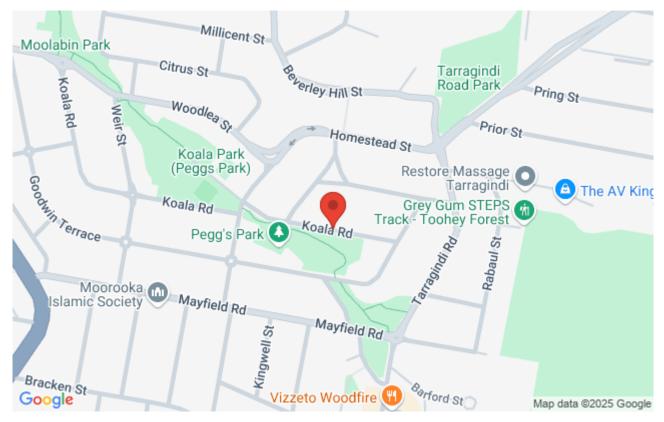

Start Location: Peggs Park. Park in Koala Rd and walk into the park.

40 minute Score Event. Course setter: Judi Hay & Matthew Ross

Start between 5:30 and 6:30pm.

Use the App and a Map to run, jog or walk through local parks and streets in the cool of the evening. Download the latest version of MapRunF on your smartphone before you arrive and your phone will register the checkpoints you visit. (See links on this page to obtain the App).