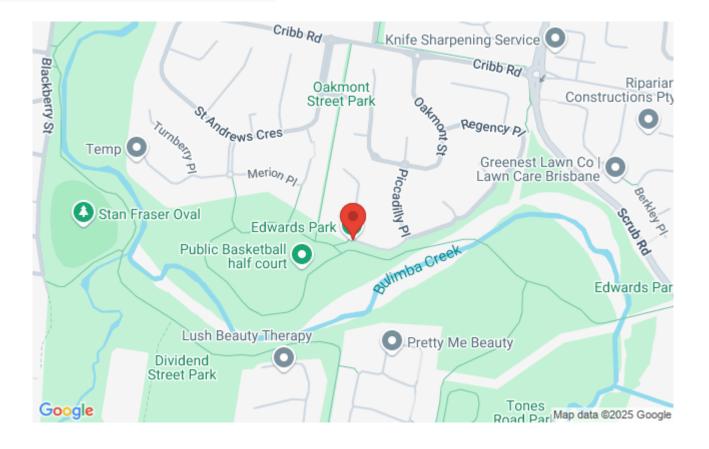

Event 2 - Start Location: Start Piccadilly PI, Carindale. Walk into park.

https://oq.orienteering.asn.au/events/10797 | Generated Friday 11th April 2025 05:50 pm