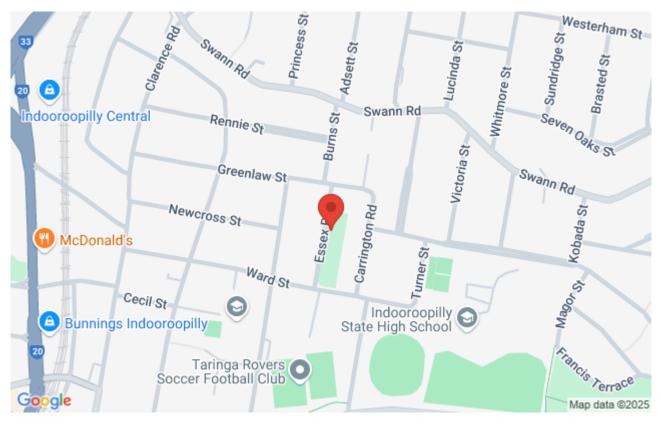

Meet at the playground in ESSEX ROAD PARK, Essex Rd, Indooroopilly. Arrive around 6.15pm for registration and instructions then a 6.30pm start.

40 minute Score Event. Course setter: Matt Davis

Use the App and a Map to run, jog or walk through local parks and streets in the cool of the evening. Download the latest version of MapRunF on your smartphone before you arrive and your phone will register the checkpoints you visit. (See links on this page to obtain the App).