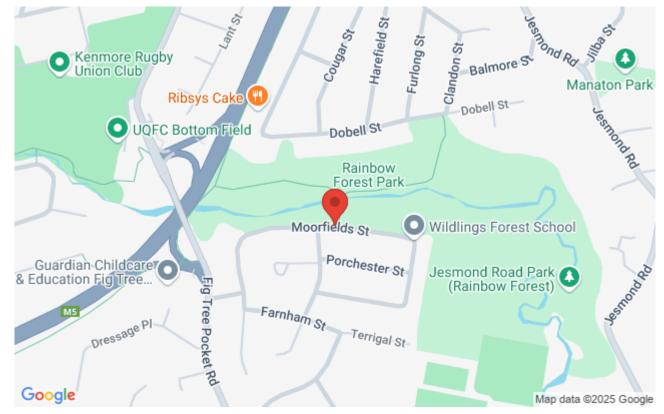

Event form Individual

Status Completed

Organiser Orienteering Queensland

New Map, only used once before. Very nice parkland with intricate creek area PRE ENTRY IS ENCOURAGED Cost \$5 individual, \$12 Family Starts 10:30 to 11.00am. Organiser: Chris Spriggs. Start Location: Cliveden Park, Fig Tree Pocket, off Moorfields Street. Look for O signs. Course Lengths: Long 4.7, Medium 3.4, Short 2.2, Easy 1.7