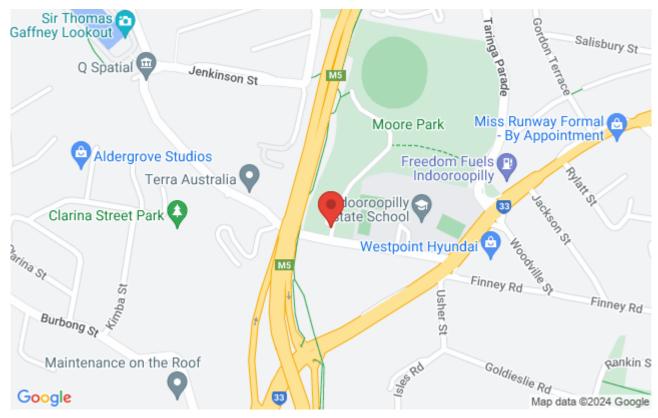

Arrive with the aim to start between 4:00pm and 4:30pm. If this doesn't suit, you can run at any other time, by printing out your own map from the website.

The start location is near the entrance to the park off Russell Terrace. See the map below.