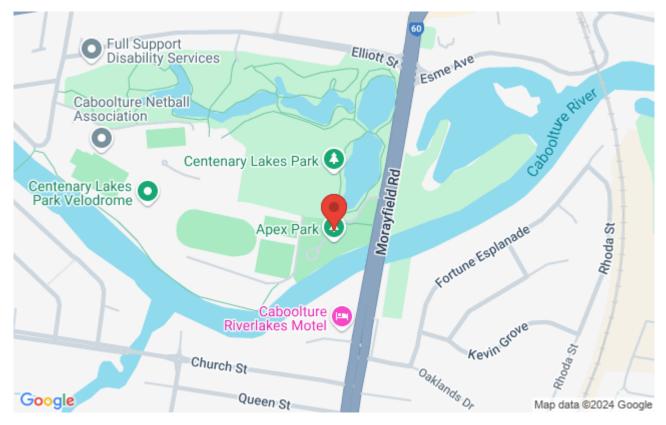

There are two paper maps. You must complete Map A before switching to map B. Both Maps will be linked to this page along with Final Instructions for you to DOWNLOAD and PRINT.

- Ride anytime Sat 30-May to Sun 31-June
- Ride alone OR with immediate family OR with one other person
- The Start and Finish are at the Apex Park, near Centenary Lakes off Morayfield Rd.
- Open the event on the MapRun App, Check your Start time, tap "Go to Start" and visit all the controls on Map A in any order
- Remember to keep an eye on your elapsed time
- Do not pass close to the Finish unless you want to Stop!
- When you have visited all controls on Map A, switch to Map B.
- Remember to visit the Finish within 60 minutes to avoid a late penalty.
- No PIN is required
- No Fees are payable